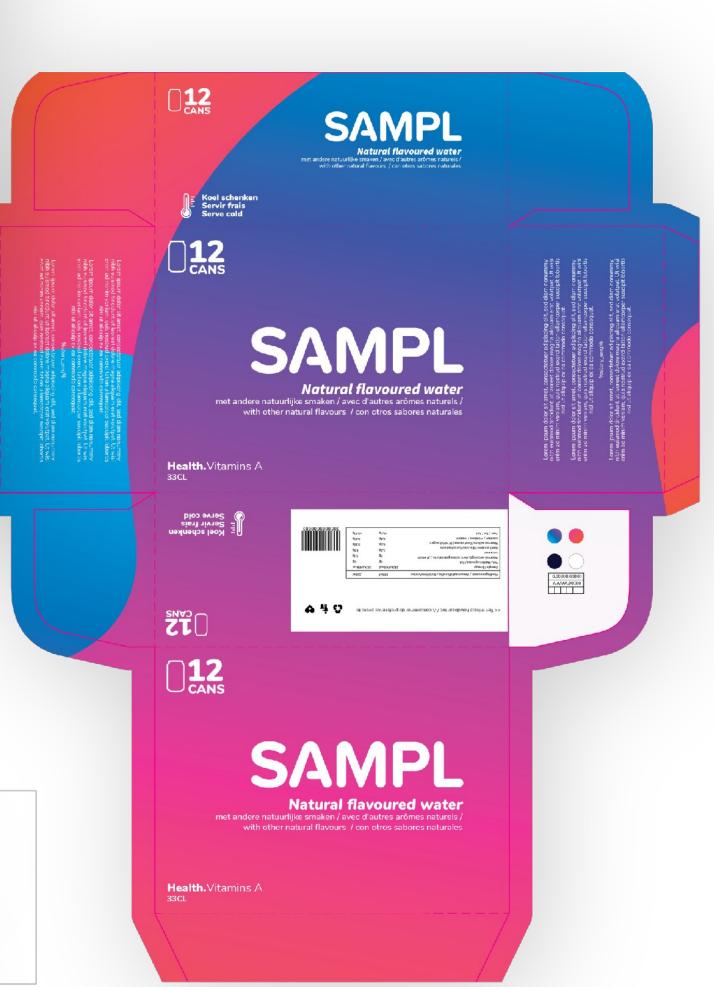

# Keeping automation in mind while designing becomes crucial

# Keeping automation in mind while designing becomes crucial

- Design for **multiple** possibilities
- Envision a lot of content possible in the design
- Keep everything nicely aligned and the numbers simple
- Remove everything unnecessary
- Keep all connected elements light in size but high in quality
- Try to structure and rationalize designs