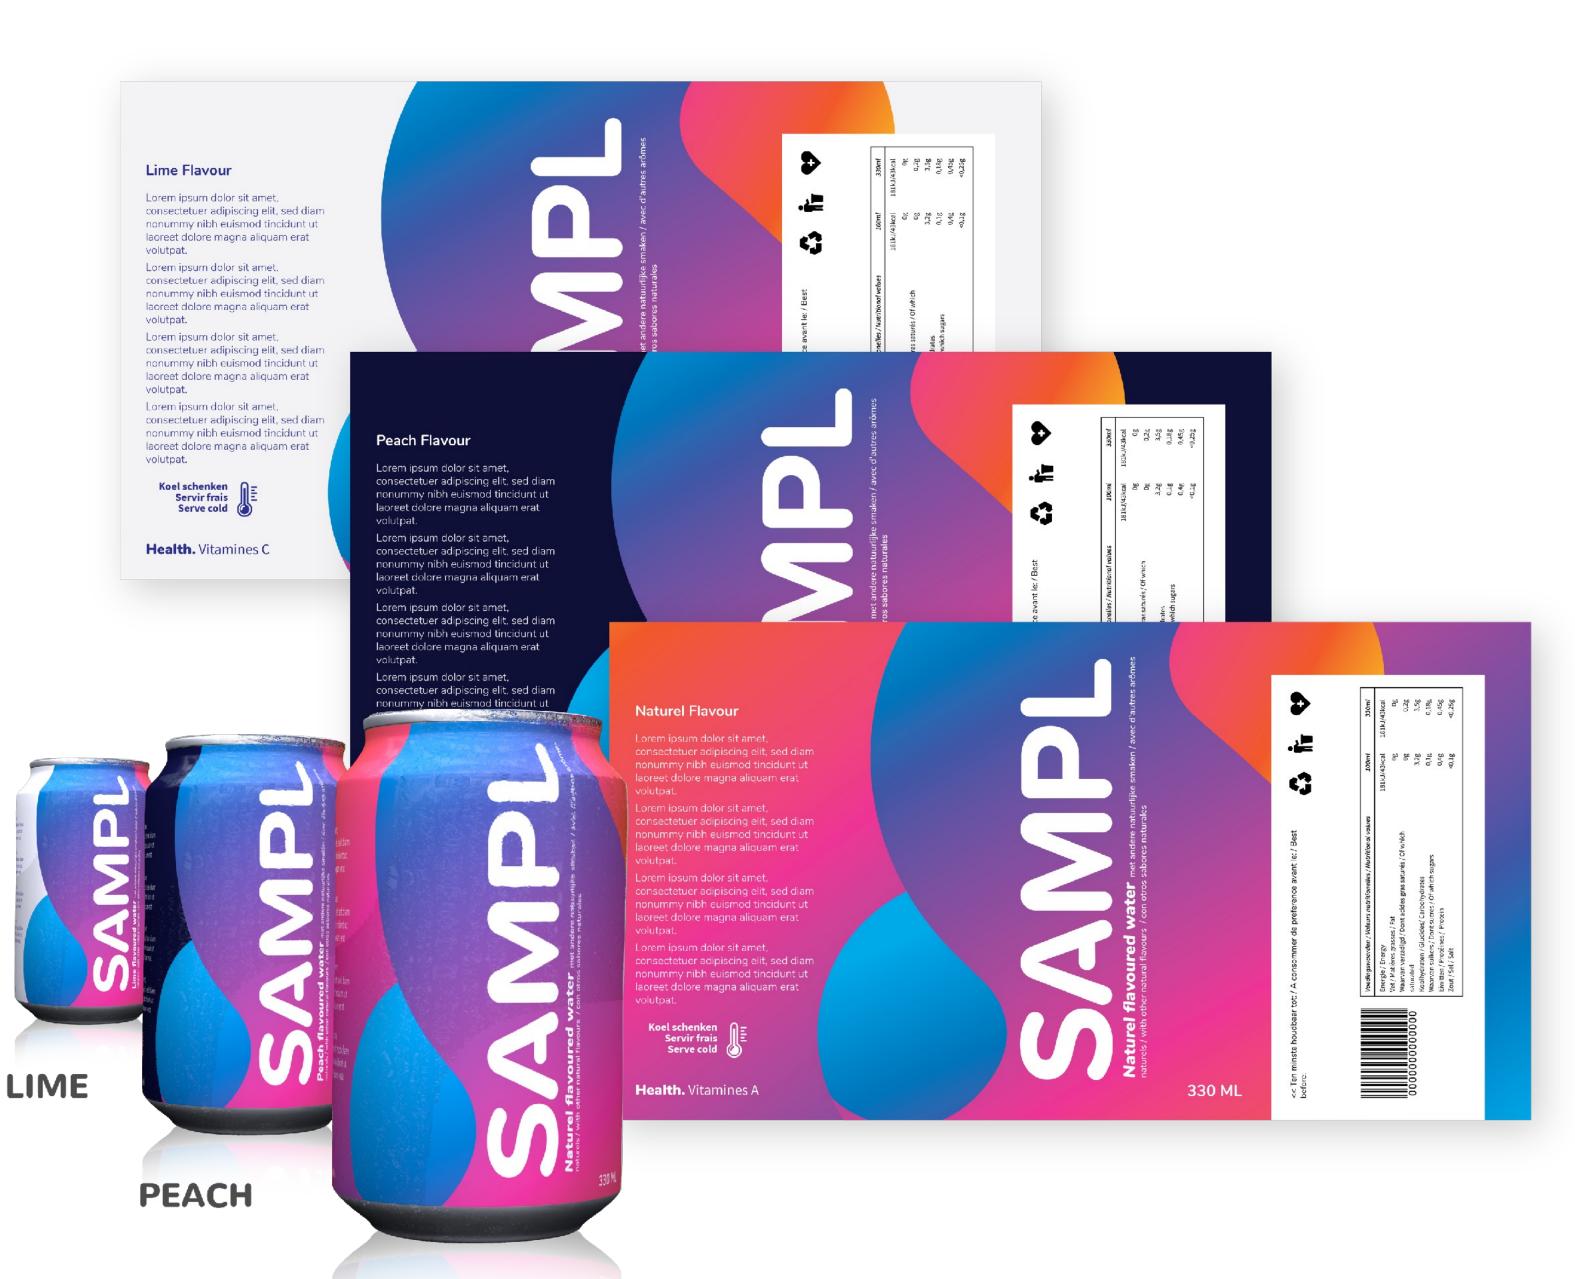

NATURAL

# Keeping automation in mind while designing becomes crucial

# Keeping automation in mind while designing becomes crucial

- Design for **multiple** possibilities
- Envision a lot of content possible in the design
- Keep everything nicely aligned and the numbers simple
- Remove everything unnecessary
- Keep all connected elements light in size but high in quality
- Try to structure and rationalize designs