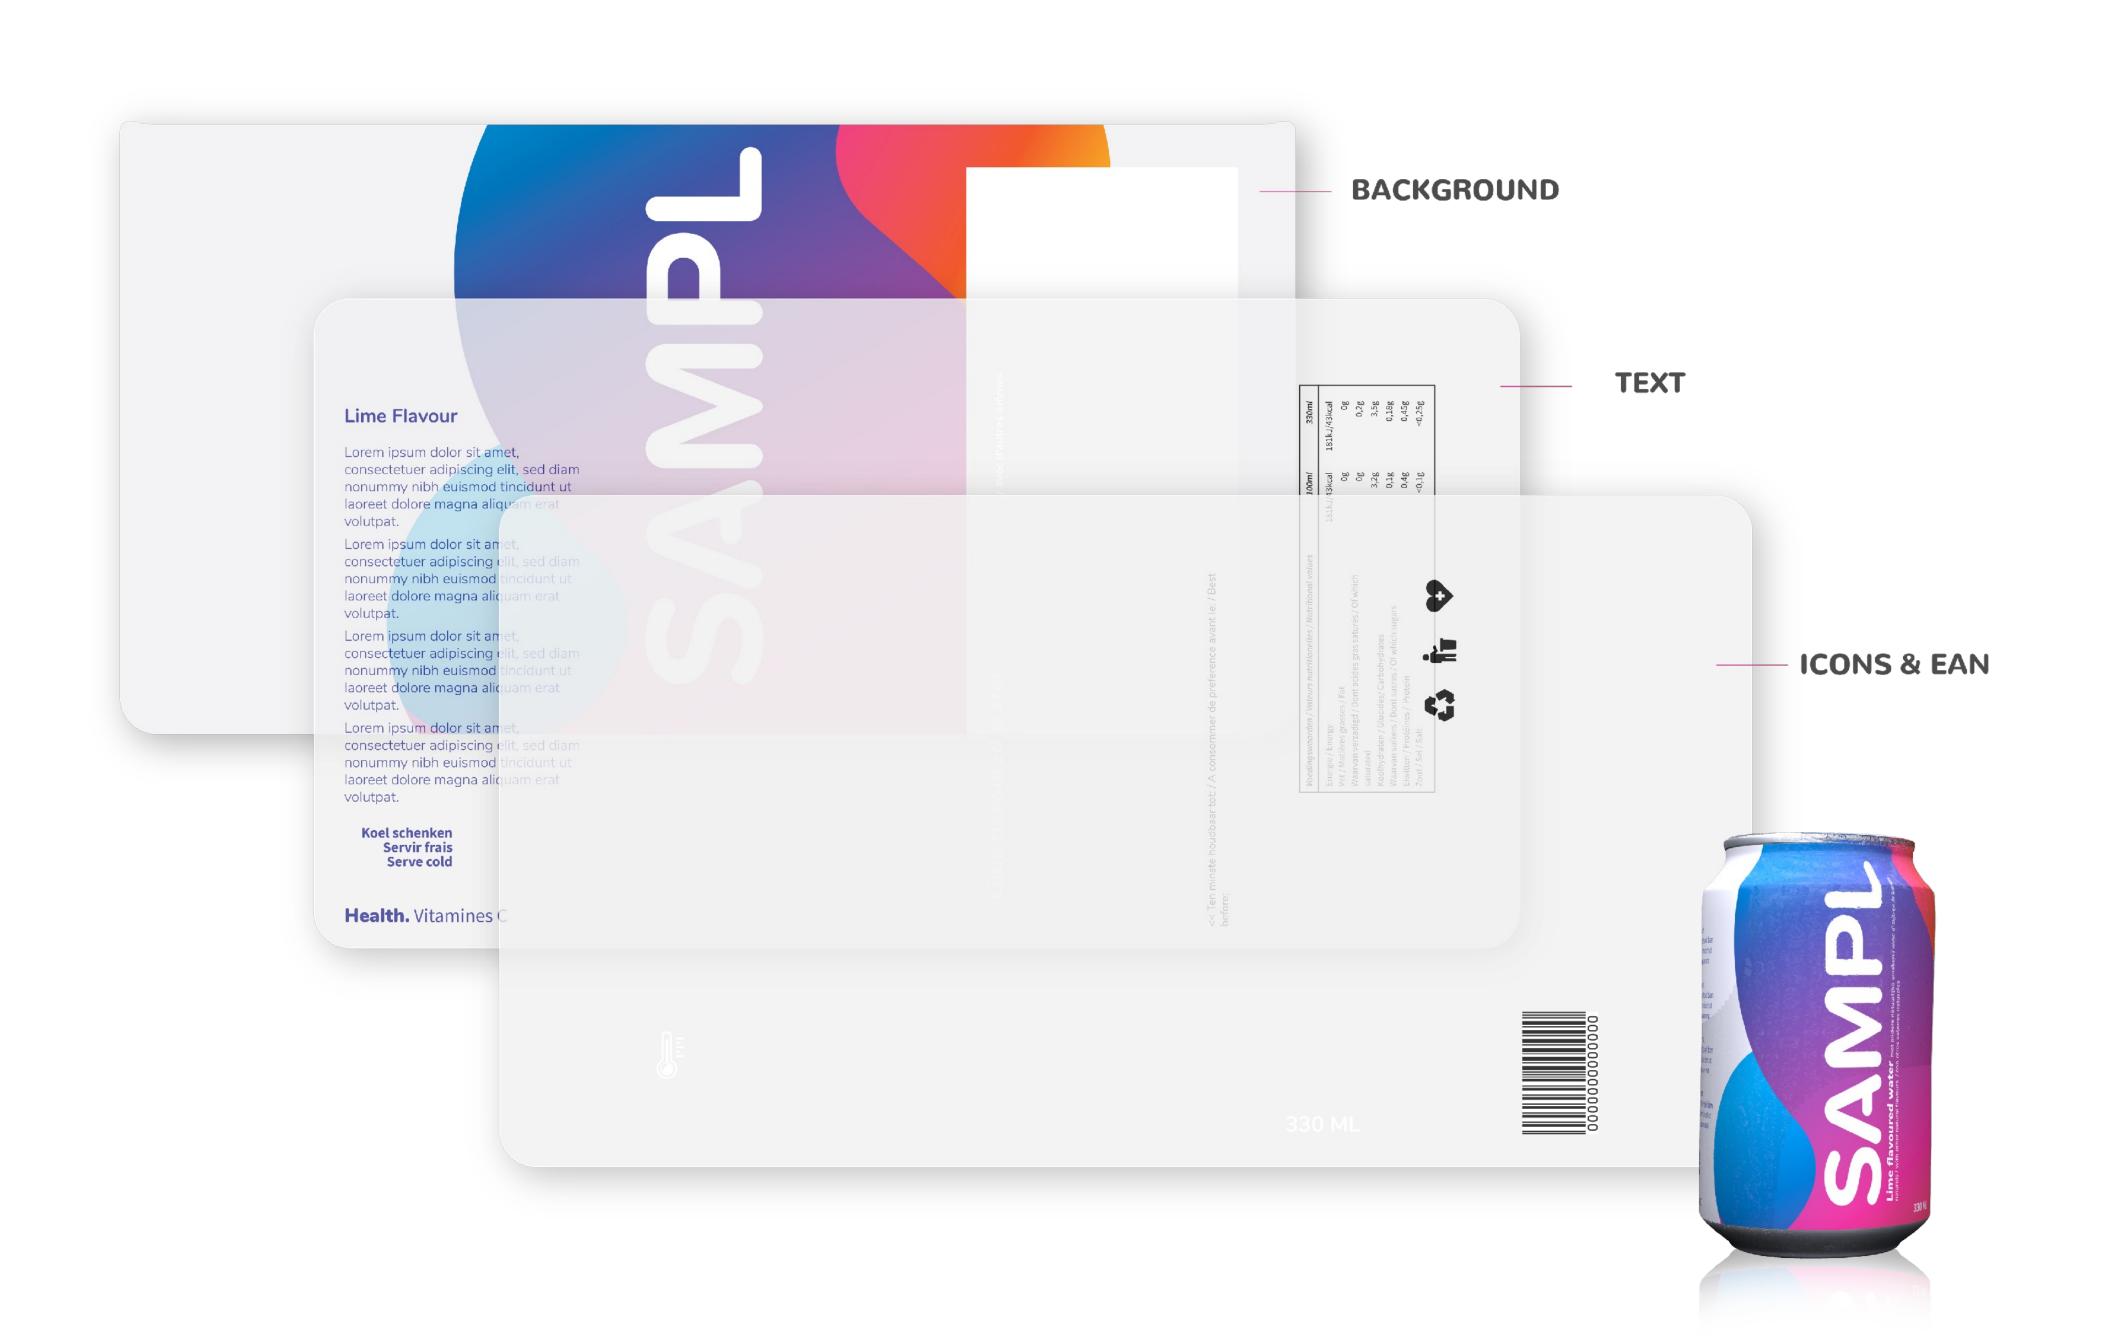

# Keeping automation in mind while designing becomes crucial

# Keeping automation in mind while designing becomes crucial

- Design for **multiple** possibilities
- Envision a lot of content possible in the design
- Keep everything nicely aligned and the numbers simple
- Remove everything unnecessary
- Keep all connected elements light in size but high in quality
- Try to structure and rationalize designs

# Use the best and worst-case design scenarios to bulletproof your templates

# Use the best and worst-case design scenarios to bulletproof your templates

Fast forward your brand with creative automation

- Work your way back starting from the complex artwork
- Focus on combining as **many examples** as possible within a **good structure**
- Try to solve **80% of the possibilities**, look at unique cases or examples separate
- Think about your development so that is re-usable
- Keep template structure and naming convention clean