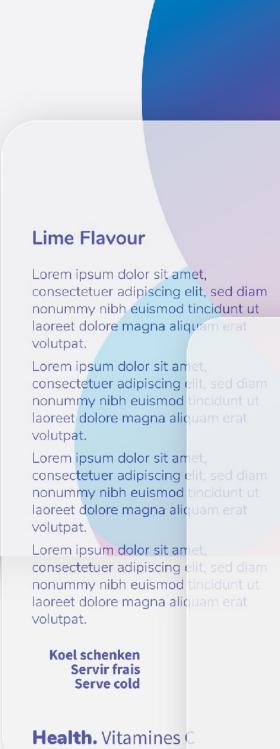

NATURAL

# Keeping automation in mind while designing becomes crucial

# Keeping automation in mind while designing becomes crucial

- Design for **multiple** possibilities
- Envision a lot of content possible in the design
- Keep everything nicely aligned and the numbers simple
- Remove everything unnecessary
- Keep all connected elements light in size but high in quality
- Try to structure and rationalize designs