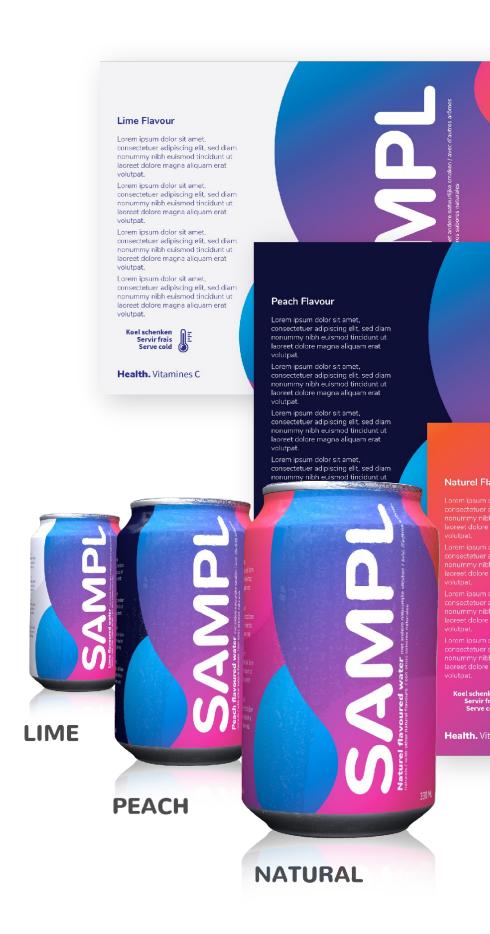

# Use the best and worst-case design scenarios to bulletproof your templates

# Use the best and worst-case design scenarios to bulletproof your templates

Fast forward your brand with creative automation

- Work your way back starting from the complex artwork
- Focus on combining as **many examples** as possible within a **good structure**
- Try to solve **80% of the possibilities**, look at unique cases or examples separate
- Think about your development so that is re-usable
- Keep template structure and naming convention clean