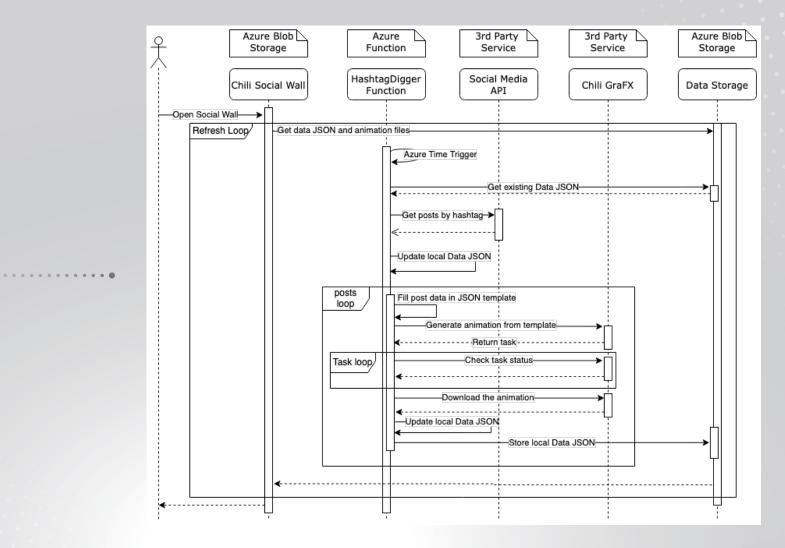

#### Spicy Talks Social Wall: Lights-out CHILI GraFx integration

- ••• Polls #SpicyTalks2022
- ••• Generates personal GIF
- ··• Serverless
- ••• Built in 3 days

#### GraFx Powered Social Wall: Architecture