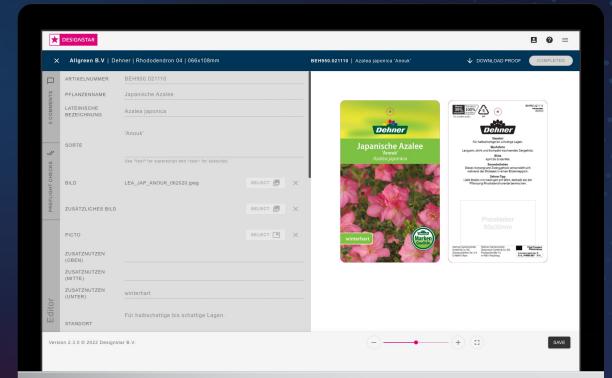

# Designstar – Easily review and order plant & flower labels

#### Flow

- ··• Import XLS data
- ··· Bi-directional link with Navision
- ··· User validates data
- ··· Drop PDF in production flow

#### 25.000+ labels created