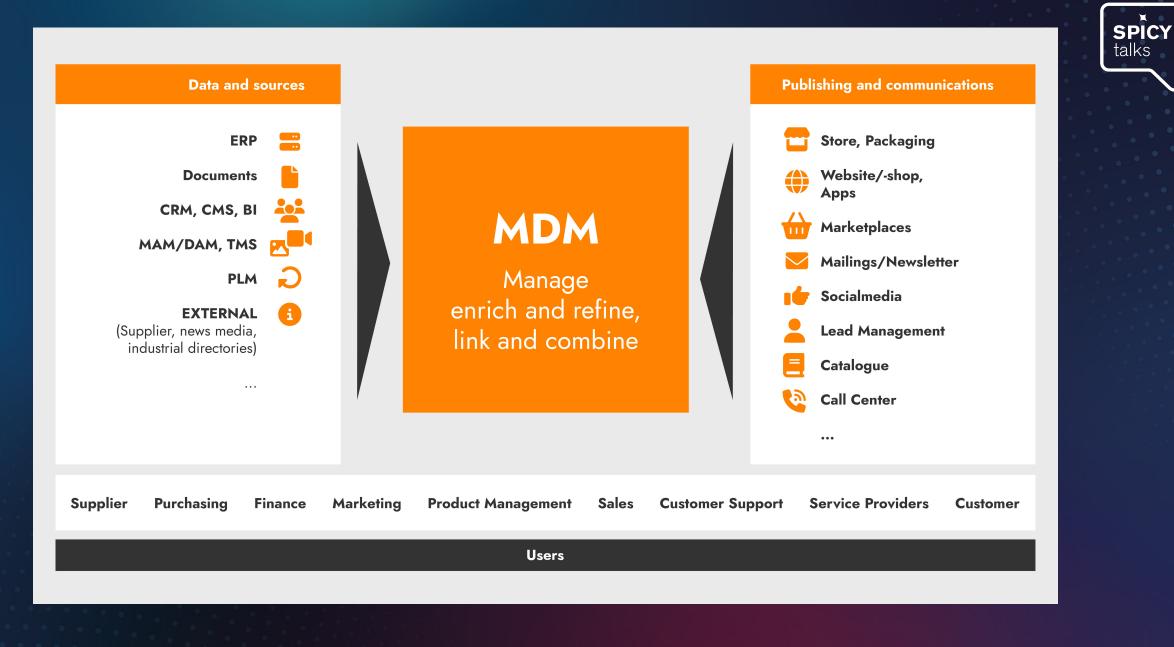

## Fragmented data prevents successful marketing automation and brand consistency

# Break down data silos Prepare for marketing automation

SPICY talks