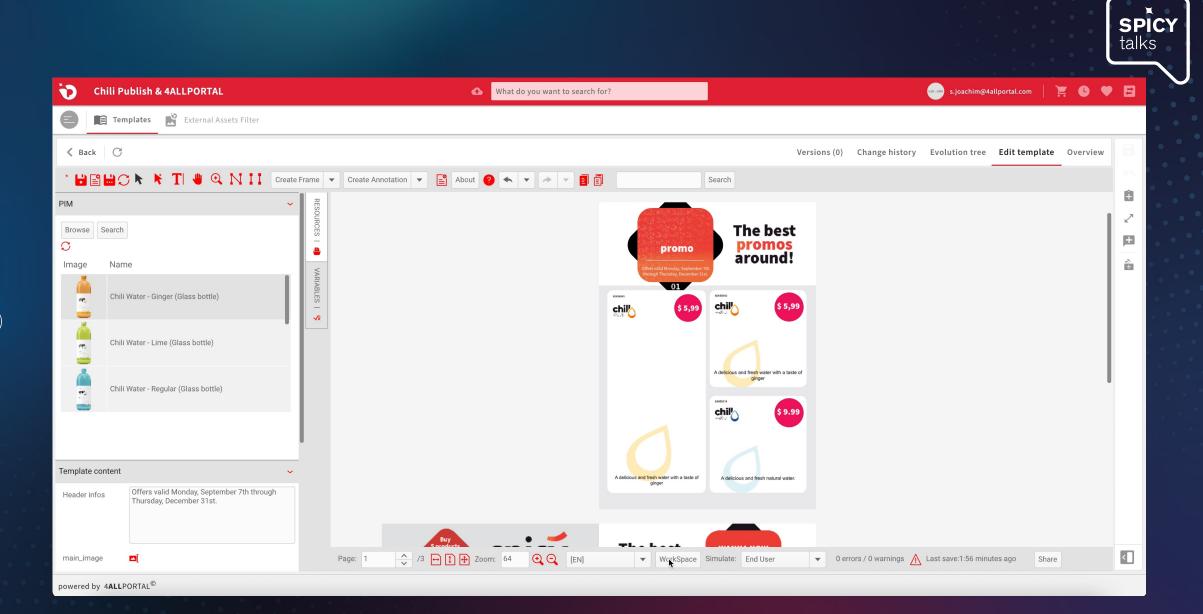

## Use any type of content in your CHILI templates

Media Files Ads, Videos, Campaigns

Product Data Brochures, Leaflet, Packaging

HR Data Business Cards, Promotional CVs

Event Data Handouts, Invitation, Schedule