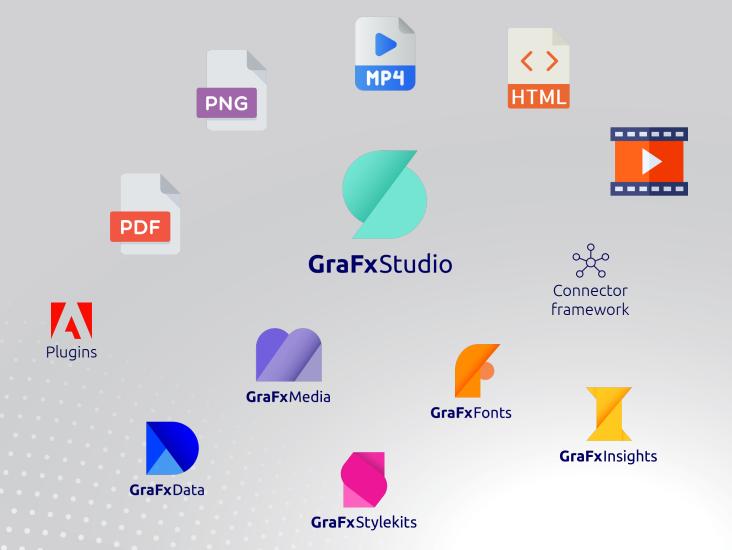

### Graphics production by *CHILI publisher*





Offline



Statistics show that eight out of ten shoppers entered a store because a digital sign caught their interest, and **over 60% of consumers have noted that digital signage persuaded them to purchase advertised products** in place of or in addition to their intended purchase.

Source: <u>Scala</u> (digital signage)













CHILI publisher → CHILI GraFx application



New smart template editor for digital



#### Create & automate





Shared resources





GraFx Studio specific



# Graphics production by *CHILI GraFx*





Offline







SPICY talks

















- Intuitive UX
- High performance
- Easy integration
- Connectivity





























21-25 nov



CHILLTRONICS



### The future of GraFx Studio









## Thank you!