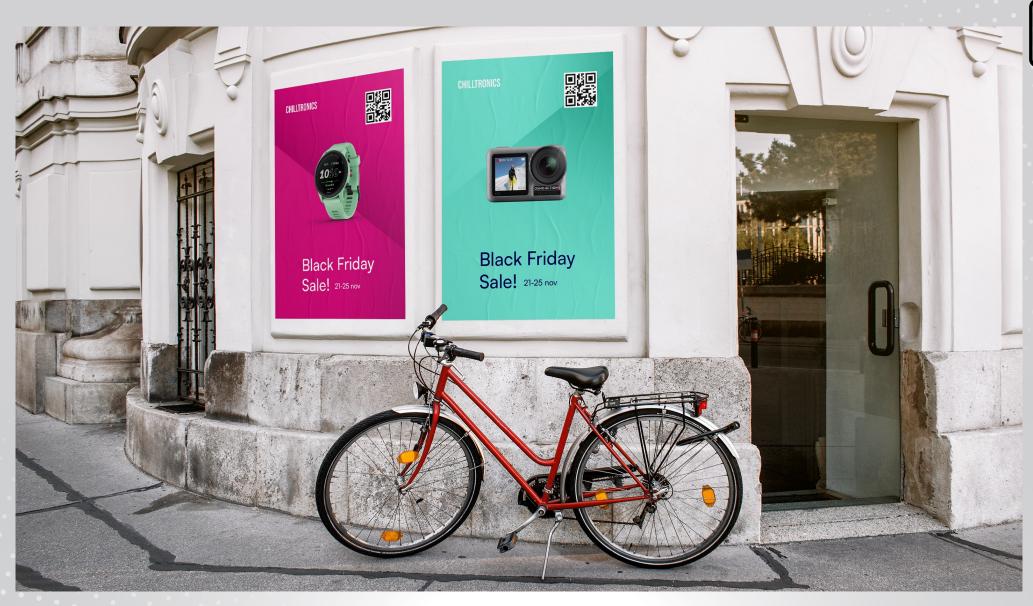

### Graphics production by *CHILI publisher*

Offline

Statistics show that eight out of ten shoppers entered a store because a digital sign caught their interest, and **over 60% of consumers have noted that digital signage persuaded them to purchase advertised products** in place of or in addition to their intended purchase.

Source: <u>Scala</u> (digital signage)

CHILI publisher → CHILI GraFx application

New smart template editor for digital